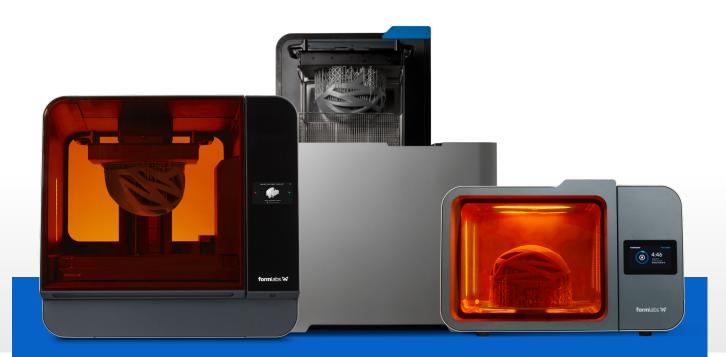

# The Form 3+ and Form 3L SLA Ecosystem

High Performance Stereolithography 3D Printing Within Reach

### Form 3+ Flawless Parts, Every Time

A desktop 3D printer that can handle any challenge. Form 3+ is trusted by tens of thousands of professionals around the world. Whether you need rugged performance parts or delicate details, Form 3+ delivers.

## Form 3L Big Parts, Big Throughput

A large format 3D printer compact enough for the office and robust enough for the factory floor. Take control of large-format prototyping and bring your biggest ideas to life with the Form 3L, a cost-effective 3D printer that doesn't compromise on the details.

#### POST-PROCESSING, SIMPLIFIED

Streamline your workflow and consistently produce clean, high-quality, accurate parts with our automated, large format post-processing machines, Form Wash L and Form Cure L.