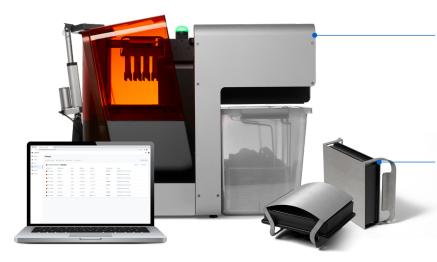

#### A complete ecosystem

Get more done and work more efficiently with an end-to-end 3D printing workflow. From printing to post-processing, each step of the process was designed with efficiency in mind.

Prepare your files and your print queue in PreForm and manage printers and teams through your online Dashboard.